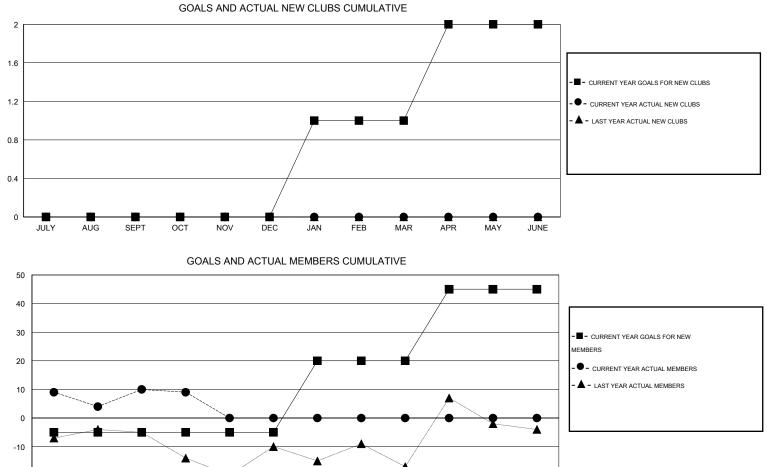

## GMT: John Muller

| LOCATION AUSTRALIA |
|--------------------|
|--------------------|

GMT CA 7

|               |                  | Clubs            |                  |                  |                       |                    | Members                             |                    |                  |  |
|---------------|------------------|------------------|------------------|------------------|-----------------------|--------------------|-------------------------------------|--------------------|------------------|--|
|               | RESU             | TS FOR 2015-2016 | i                |                  | RESULTS FOR 2015-2016 |                    |                                     |                    |                  |  |
| QUARTER       | NEW CLUB<br>GOAL | NEW CLUBS        | DROPPED<br>CLUBS | NET<br>GAIN/LOSS | QUARTER               | NEW MEMBER<br>GOAL | CHARTER AND<br>NEW MEMBERS<br>ADDED | DROPPED<br>MEMBERS | NET<br>GAIN/LOSS |  |
| JULY/AUG/SEPT | 0                | 0                | 0                | 0                | JULY/AUG/SEPT         | -5                 | 54                                  | 44                 | 10               |  |
| OCT/NOV/DEC   | 0                | 0                | 0                | 0                | OCT/NOV/DEC           | 0                  | 9                                   | 10                 | -1               |  |
| JAN/FEB/MAR   | 1                | 0                | 0                | 0                | JAN/FEB/MAR           | 25                 | 0                                   | 0                  | 0                |  |
| APR/MAY/JUNE  | 1                | 0                | 0                | 0                | APR/MAY/JUNE          | 25                 | 0                                   | 0                  | 0                |  |